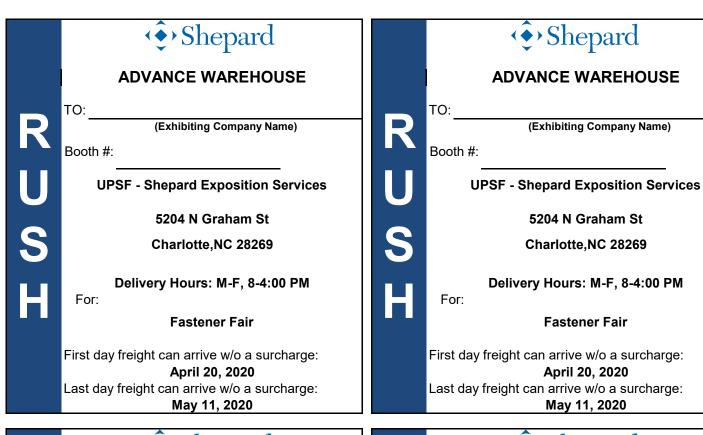

Print at least one label for each box. Include the exhibiting company name and booth number. If you are creating your own labels, make sure the same information below is on your labels.

|   | (♦) Shepard                                                            |
|---|------------------------------------------------------------------------|
|   | ADVANCE WAREHOUSE                                                      |
| R | TO:(Exhibiting Company Name)  Booth #:                                 |
| U | UPSF - Shepard Exposition Services                                     |
| S | 5204 N Graham St                                                       |
|   | Charlotte,NC 28269                                                     |
| Ш | Delivery Hours: M-F, 8-4:00 PM                                         |
|   | For: Fastener Fair                                                     |
|   | First day freight can arrive w/o a surcharge:<br><b>April 20, 2020</b> |
|   | Last day freight can arrive w/o a surcharge:  May 11, 2020             |