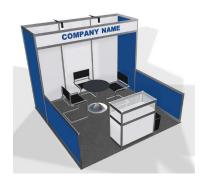

## FASTENER FAIR 2020 FULLY FURNISHED SHELL SCHEME

The package Includes the following services:

- Initial stand cleaning and nightly vacuuming for duration of the event and daily waste disposal
- Power hook-up (110 volts, 500 watts) connection and electrical supply
- Shell Scheme (hard walled booth)
- Carpet, Grey
- Aluminum stand assembly system with sliver metal and white panels 2.50m high; with blue deco element.
- 40" tall Quarter view non-locking showcase (1m)
- Locking Counter 1m x 1m x .5m (10' x 20' & 20' x 20' only)
- Lighting
- Company name on fascia, type: Helvetica, Blue, 13cm high

10' x 10'

10' x 20'

20' x 20

| Furnishings                                     | 10' x 10' | 10' x 20' | 20' x 20' |
|-------------------------------------------------|-----------|-----------|-----------|
| Carpet Grey                                     | 1         | 1         | 1         |
| 500-watt outlet                                 | 1         | 1         | 1         |
| Closet (size in Meters)                         | None      | 1m x 1m   | 1m x 2m   |
| Stem Lights                                     | 2         | 4         | 5         |
| 40" tall Quarter View Non-locking Showcase (1m) | 1         | 1         | 2         |
| 40" tall Lockable Counter (1m)                  | None      | 1         | 1         |
| 30" tall Round Pedestal Table                   | 1         | 1         | 2         |
| Side Chairs                                     | 3         | 3         | 6         |
| Stools                                          | None      | 2         | None      |
| Wastebasket                                     | 1         | 1         | 2         |
| Shelves and additional lights available to rent |           |           |           |