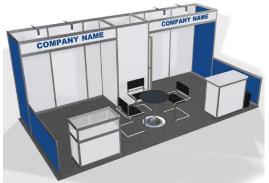

## FASTENER FAIR 2020 FULLY FURNISHED SHELL SCHEME

The package Includes the following services:

- Initial stand cleaning and nightly vacuuming for duration of the event and daily waste disposal
- Power hook-up (110 volts, 500 watts) connection and electrical supply
- Shell Scheme (hard walled booth)
- Carpet, Grey
- Aluminum stand assembly system with sliver metal and white panels 2.50m high; with blue deco element.
- 40" tall Quarter view non-locking showcase (1m)
- Locking Counter 1m x 1m x .5m (10' x 20' & 20' x 20' only)
- Lighting
- Company name on fascia, type: Helvetica, Blue, 13cm high

10' x 10'

10' x 20'

20' x 20

| Furnishings                                     | 10' x 10' | 10' x 20' | 20' x 20' |
|-------------------------------------------------|-----------|-----------|-----------|
| Carpet Grey                                     | 1         | 1         | 1         |
| 500-watt outlet                                 | 1         | 1         | 1         |
| Closet (size in Meters)                         | None      | 1m x 1m   | 1m x 2m   |
| Stem Lights                                     | 2         | 4         | 5         |
| 40" tall Quarter View Non-locking Showcase (1m) | 1         | 1         | 2         |
| 40" tall Lockable Counter (1m)                  | None      | 1         | 1         |
| 30" tall Round Pedestal Table                   | 1         | 1         | 2         |
| Side Chairs                                     | 3         | 3         | 6         |
| Stools                                          | None      | 2         | None      |
| Wastebasket                                     | 1         | 1         | 2         |
| Shelves and additional lights available to rent |           |           |           |