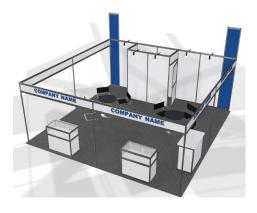

## FASTENER FAIR 2020 FULLY FURNISHED SHELL SCHEME

The package Includes the following services:

- Initial stand cleaning and nightly vacuuming for duration of the event and daily waste disposal
- Power hook-up (110 volts, 500 watts) connection and electrical supply
- Shell Scheme (hard walled booth)
- Carpet, Grey
- Aluminum stand assembly system with sliver metal and white panels 2.50m high; with blue deco element.
- 40" tall Quarter view non-locking showcase (1m)
- Locking Counter 1m x 1m x .5m (10' x 20' & 20' x 20' only)
- Lighting
- Company name on fascia, type: Helvetica, Blue, 13cm high

10' x 10'

10' x 20'

20' x 20

| Furnishings                                     | 10' x 10' | 10' x 20' | 20' x 20' |
|-------------------------------------------------|-----------|-----------|-----------|
| Carpet Grey                                     | 1         | 1         | 1         |
| 500-watt outlet                                 | 1         | 1         | 1         |
| Closet (size in Meters)                         | None      | 1m x 1m   | 1m x 2m   |
| Stem Lights                                     | 2         | 4         | 5         |
| 40" tall Quarter View Non-locking Showcase (1m) | 1         | 1         | 2         |
| 40" tall Lockable Counter (1m)                  | None      | 1         | 1         |
| 30" tall Round Pedestal Table                   | 1         | 1         | 2         |
| Side Chairs                                     | 3         | 3         | 6         |
| Stools                                          | None      | 2         | None      |
| Wastebasket                                     | 1         | 1         | 2         |
| Shelves and additional lights available to rent |           |           |           |